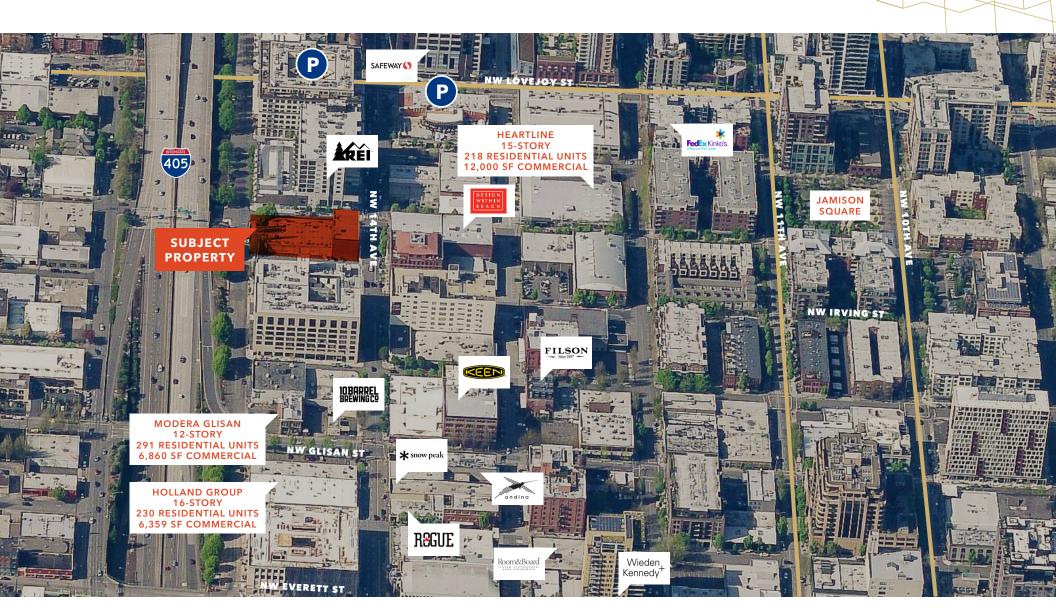

clude Wacom Technology, Zoom, Howard S. Wright, Regus, First American Title and Farmers Group Insurance

LEASE RATE \$29.00/RSF NNN

NNN RATE ±\$8.25/RSF

#### **CARYL BROWN**

Kidder Mathews 503.721.2725 caryl.brown@kidder.com

#### **SARA DALEY**

Commercial Realty Advisors 503.595.7564 sara@cra-nw.com







### **FOR LEASE**

## Pearl West Retail

1455 NW IRVING STREET, PORTLAND, OR

# Multi-Tenant Demising Plan Example



3,085 RSF

**NORTH SUITE** 

2,500 RSF

**MIDDLE SUITE** 

**2,711** RSF

**SOUTH SUITE** 

8,267 RSF

TOTAL AVAILABLE

#### **CARYL BROWN**

Kidder Mathews 503.721.2725 caryl.brown@kidder.com

### **SARA DALEY**

Commercial Realty Advisors 503.595.7564 sara@cra-nw.com

#### KIDDER.COM





### **FOR LEASE**

# Pearl West Retail

1455 NW IRVING STREET, PORTLAND, OR



#### KIDDER.COM