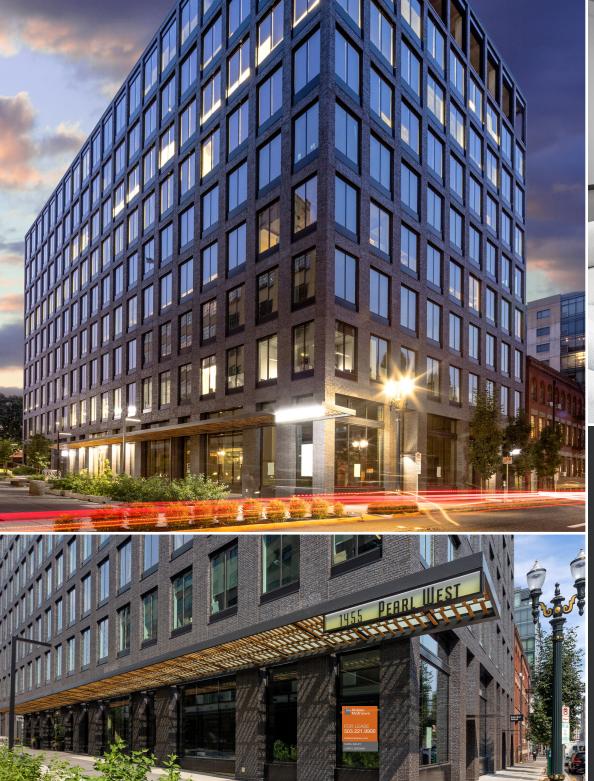

# PEARL WEST RETAIL

FOR LEASE | 1455 NW IRVING STREET | PORTLAND, OR

## Pearl West Retail

1455 NW IRVING STREET, PORTLAND, OR

**GROUND FLOOR** commercial space can be demised to 2,500 RSF, a total of 8,267 RSF available

pearl west office tower is 90% leased and notable office tenants include Wacom Technology, Zoom, Howard S. Wright, Regus, First American Title and Farmers Group Insurance