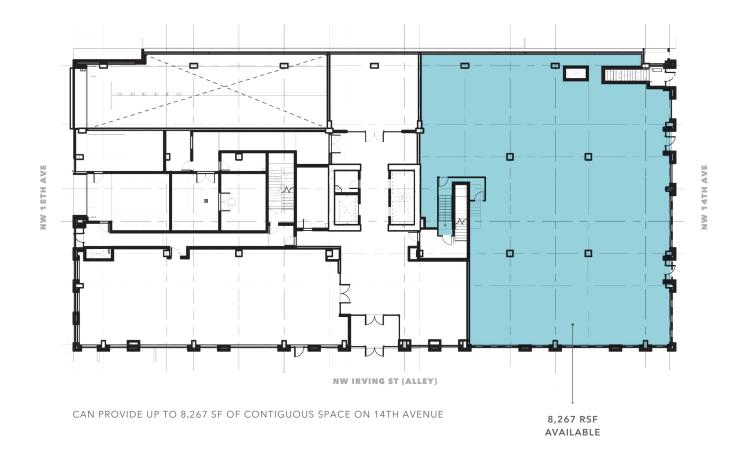

## Single Tenant Demising Plan

PEARL WEST can offer up to 8,267 RSF of street level commercial space. Building attributes include 18'-22' slab to slab ceiling heights, full height plate glass windows, access to outdoor space, a modern bike storage facility and tenant shower and locker rooms

**GROUND FLOOR** commercial space can be demised to 2,500 RSF, a total of 8,267 RSF available

pearl west office tower is 90% leased and notable office tenants include Wacom Technology, Zoom, Howard S. Wright, Regus, First American Title and Farmers Group Insurance