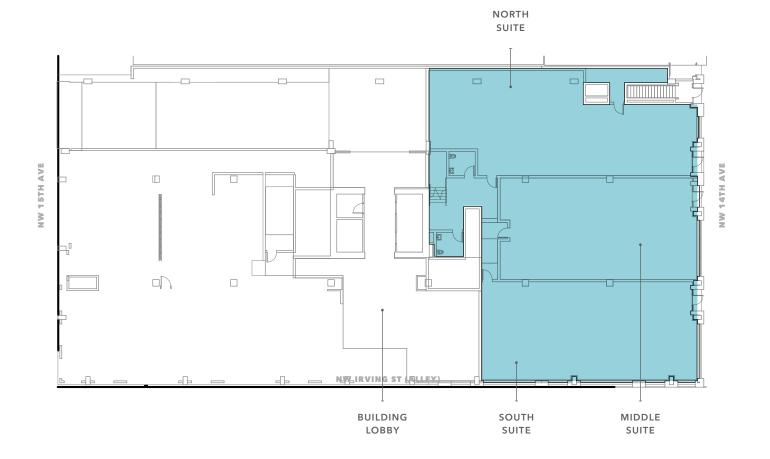

# Multi-Tenant Demising Plan Example

3,085 RSF

**NORTH SUITE** 

2,500 RSF

**MIDDLE SUITE** 

**2,711** RSF

**SOUTH SUITE** 

8,267 RSF

TOTAL AVAILABLE